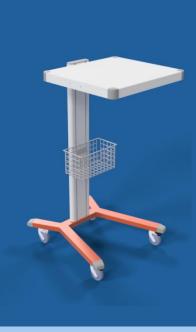

## DATA SHEET PRODUCT DESCRIPTION

The mobile unit on wheels LINEA MONOLIFT is designed to accommodate equipment and instruments in a functional way, guaranteeing practicality and stability during use.

## **TECHNICAL FEATURES**

| ITEMS        | DESCRIPTION                                                                                                                                                   |  |
|--------------|---------------------------------------------------------------------------------------------------------------------------------------------------------------|--|
| SHELF        | Dimensions: 400 x 360 mm                                                                                                                                      |  |
| COLUMNS      | Material: Extruded aluminium                                                                                                                                  |  |
| BASE         | Tubular shape, equipped with ABS shock-<br>absorbing caps                                                                                                     |  |
| BASKET       | Material: Wire mesh                                                                                                                                           |  |
| WHEELS       | Diameter: 80 mm.<br>Equipped with two front brakes to ensure<br>stability and safety during use, while<br>facilitating a comfortable movement of the<br>unit. |  |
| OPTIONS      | Cable holder arm;<br>Plastic baskets;<br>Conditional shelf;<br>probe holders;                                                                                 |  |
| VERNICIATURA | Epoxy in thermal tunnel at 200° C                                                                                                                             |  |