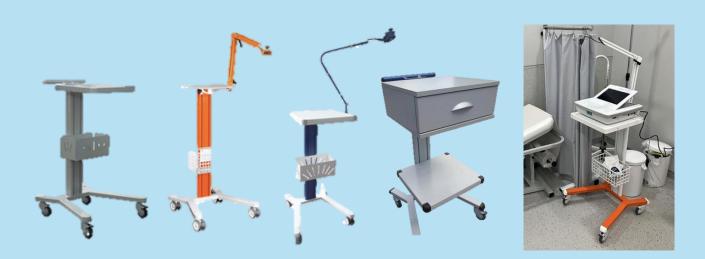

## DATA SHEET PRODUCT DESCRIPTION

The mobile unit on wheels LINEA MONOLIFT is designed to accommodate equipment and instruments in a functional way, guaranteeing practicality and stability during use.

## **TECHNICAL FEATURES**

| ITEMS        | DESCRIPTION                                                                                                                                                   |  |
|--------------|---------------------------------------------------------------------------------------------------------------------------------------------------------------|--|
| SHELF        | Dimensions: 400 x 360 mm                                                                                                                                      |  |
| COLUMNS      | Material: Extruded aluminium                                                                                                                                  |  |
| BASE         | Tubular shape, equipped with ABS shock-<br>absorbing caps                                                                                                     |  |
| BASKET       | Material: Wire mesh                                                                                                                                           |  |
| WHEELS       | Diameter: 80 mm.<br>Equipped with two front brakes to ensure<br>stability and safety during use, while<br>facilitating a comfortable movement of the<br>unit. |  |
| OPTIONS      | Cable holder arm;<br>Plastic baskets;<br>Conditional shelf;<br>probe holders;                                                                                 |  |
| VERNICIATURA | Epoxy in thermal tunnel at 200° C                                                                                                                             |  |