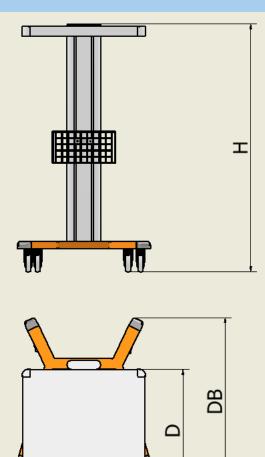

## ASSEMBLY INSTRUCTIONS

| Structure dimensions |     |     |     |  |
|----------------------|-----|-----|-----|--|
| Н                    | DA  | DB  | WA  |  |
| mm                   | mm  | mm  | mm  |  |
| 82                   | 450 | 500 | 450 |  |

| Shelves |     |  |
|---------|-----|--|
| W       | D   |  |
| mm      | mm  |  |
| 360     | 400 |  |

**CUSTOM SOLUTIONS** 

450

K

To visit our websites, open your phone's camera app and scan the QR code below, www.kartmedsolutions.com