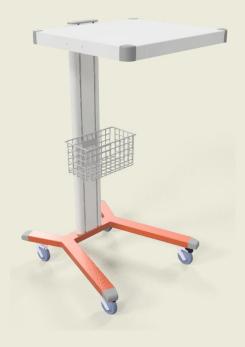

## DATA SHEET PRODUCT DESCRIPTION

The mobile unit on wheels LINEA MONOLIFT is designed to accommodate equipment and instruments in a functional way, guaranteeing practicality and stability during use.

## **TECHNICAL FEATURES**

| ITEMS        | DESCRIPTION                                                                                                                                                   |  |
|--------------|---------------------------------------------------------------------------------------------------------------------------------------------------------------|--|
| SHELF        | Dimensions: 400 x 360 mm                                                                                                                                      |  |
| COLUMNS      | Material: Extruded aluminium                                                                                                                                  |  |
| BASE         | Tubular shape, equipped with ABS shock-<br>absorbing caps                                                                                                     |  |
| BASKET       | Material: Wire mesh                                                                                                                                           |  |
| WHEELS       | Diameter: 80 mm.<br>Equipped with two front brakes to ensure<br>stability and safety during use, while<br>facilitating a comfortable movement of the<br>unit. |  |
| OPTIONS      | Cable holder arm;<br>Plastic baskets;<br>Conditional shelf;<br>probe holders;                                                                                 |  |
| VERNICIATURA | Epoxy in thermal tunnel at 200° C                                                                                                                             |  |