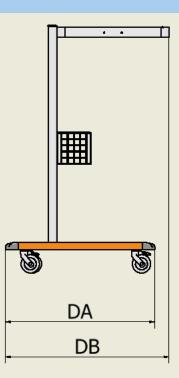

## ASSEMBLY INSTRUCTIONS

| Structure dimensions |     |     |     |  |
|----------------------|-----|-----|-----|--|
| Н                    | DA  | DB  | WA  |  |
| mm                   | mm  | mm  | mm  |  |
| 82                   | 450 | 500 | 450 |  |

| Shelves |     |  |
|---------|-----|--|
| W       | D   |  |
| mm      | mm  |  |
| 360     | 400 |  |

**CUSTOM SOLUTIONS** 

450

K

To visit our websites, open your phone's camera app and scan the QR code below, www.kartmedsolutions.com