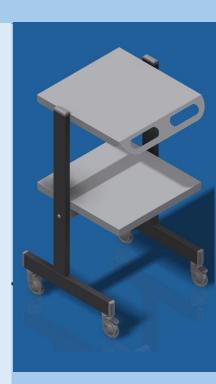

# DATA SHEET PRODUCT DESCRIPTION

The LINEA IRON mobile unit on wheels combines design and quality to ensure that the IRON trolley offers maximum comfort and extraordinary reliability, fully satisfying every need. Designed to support and move medical and electromedical equipment, this device stands out for its versatility and excellent value for money.

#### **TECHNICAL FEATURES**

| ELEMENT(S).  | DESCRIPTION                                                                                                                                |  |  |
|--------------|--------------------------------------------------------------------------------------------------------------------------------------------|--|--|
| SHELF(S).    | Dimensions: 450 x 430 mm<br>Maximum shelf weight: 15Kg                                                                                     |  |  |
| COLUMN/S     | Material: Iron                                                                                                                             |  |  |
| BASE         | Tubular shape, equipped with ABS bumper caps                                                                                               |  |  |
| RUOTE        | Diameter: Ø80 mm Equipped with two from brakes to ensure stability and safety during use, while facilitating convenient movement the unit. |  |  |
| OPTIONAL     | Cable Holder Arm;<br>Basket;                                                                                                               |  |  |
| VERNICIATURA | Epoxy in thermal tunnel at 200° C                                                                                                          |  |  |