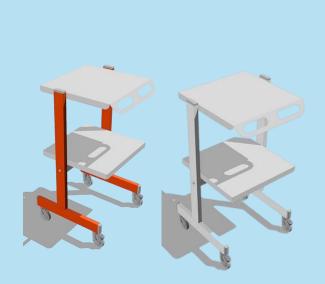

# DATA SHEET PRODUCT DESCRIPTION

The LINEA IRON mobile unit on wheels combines design and quality to ensure that the IRON trolley offers maximum comfort and extraordinary reliability, fully satisfying every need. Designed to support and move medical and electromedical equipment, this device stands out for its versatility and excellent value for money.

#### **TECHNICAL FEATURES**

| ELEMENT(S).  | DESCRIPTION                                                                                                                                |  |  |
|--------------|--------------------------------------------------------------------------------------------------------------------------------------------|--|--|
| SHELF(S).    | Dimensions: 450 x 430 mm<br>Maximum shelf weight: 15Kg                                                                                     |  |  |
| COLUMN/S     | Material: Iron                                                                                                                             |  |  |
| BASE         | Tubular shape, equipped with ABS bumper caps                                                                                               |  |  |
| RUOTE        | Diameter: Ø80 mm Equipped with two from brakes to ensure stability and safety during use, while facilitating convenient movement the unit. |  |  |
| OPTIONAL     | Cable Holder Arm;<br>Basket;                                                                                                               |  |  |
| VERNICIATURA | Epoxy in thermal tunnel at 200° C                                                                                                          |  |  |

## **ASSEMBLY INSTRUCTIONS**

| Total height of the trolley | Shelves   |           | Base       |            |
|-----------------------------|-----------|-----------|------------|------------|
| H (Height)                  | W (Width) | D (Depth) | WA (Width) | DA (Depth) |
| mm                          | mm        | mm        | mm         | mm         |
| 860                         | 450       | 430       | 520        | 460        |