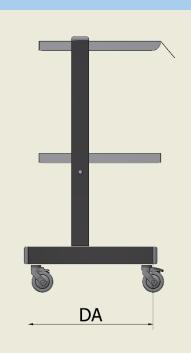

## **ASSEMBLY INSTRUCTIONS**

| Total height of the trolley | Shelves   |           | Base       |            |
|-----------------------------|-----------|-----------|------------|------------|
| H (Height)                  | W (Width) | D (Depth) | WA (Width) | DA (Depth) |
| mm                          | mm        | mm        | mm         | mm         |
| 860                         | 450       | 430       | 520        | 460        |