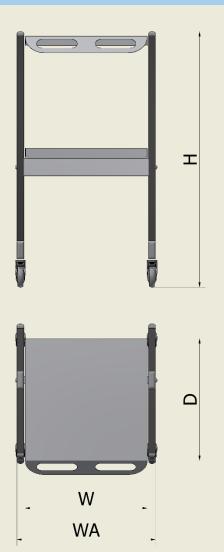

## **ASSEMBLY INSTRUCTIONS**

| Total height of the trolley | Shelves   |           | Base       |            |
|-----------------------------|-----------|-----------|------------|------------|
| H (Height)                  | W (Width) | D (Depth) | WA (Width) | DA (Depth) |
| mm                          | mm        | mm        | mm         | mm         |
| 860                         | 450       | 430       | 520        | 460        |