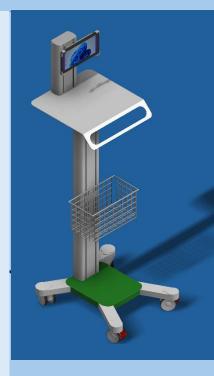

### **INTENDED USE**

Mobile Device on wheels for Tablet support configured with:

- No. 1 adjustable tablet support placed on the shelf
- No. 1 Shelf 45x43cm with integrated handle
- No. 1 Aluminum column
- No. 1 Mesh basket (plasticized metal)
- No. 1 Tubular base with colored central plate Usable area: 500x550 mm
- No. 4 Wheels diameter 80mm of which no. 2 with brake

### TECHNICAL FEATURES

| Dimensional characteristics of the structure: |                  |                   |                                              |  |  |
|-----------------------------------------------|------------------|-------------------|----------------------------------------------|--|--|
| OVERALL DIMENSIONS (LXWXD)                    | 52X65X130H       | PAINTING          | Epoxy powder coated in thermal tunnel 200° C |  |  |
| MAX LOAD                                      | 30 kg            | WHEELS            | DIAMETER 80MM                                |  |  |
| WEIGHT                                        | 20kg             | SHELF MEASUREMENT | 450X430mm                                    |  |  |
| MATERIAL                                      | Steel – aluminum | COLUMNS           | Aluminum                                     |  |  |
| CAPS                                          | ABS              | HANDLE            | Steel                                        |  |  |