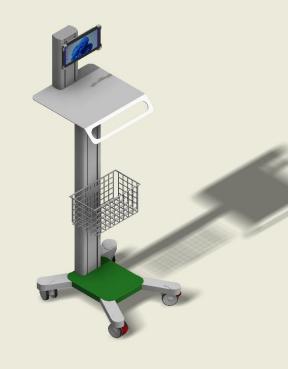

### **INTENDED USE**

Mobile Device on wheels for Tablet support configured with:

- No. 1 adjustable tablet support placed on the shelf
- No. 1 Shelf 45x43cm with integrated handle
- No. 1 Aluminum column
- No. 1 Mesh basket (plasticized metal)
- No. 1 Tubular base with colored central plate Usable area: 500x550 mm
- No. 4 Wheels diameter 80mm of which no. 2 with brake

### TECHNICAL FEATURES

| Dimensional characteristics of the structure: |                  |                   |                                              |  |  |
|-----------------------------------------------|------------------|-------------------|----------------------------------------------|--|--|
| OVERALL DIMENSIONS (LXWXD)                    | 52X65X130H       | PAINTING          | Epoxy powder coated in thermal tunnel 200° C |  |  |
| MAX LOAD                                      | 30 kg            | WHEELS            | DIAMETER 80MM                                |  |  |
| WEIGHT                                        | 20kg             | SHELF MEASUREMENT | 450X430mm                                    |  |  |
| MATERIAL                                      | Steel – aluminum | COLUMNS           | Aluminum                                     |  |  |
| CAPS                                          | ABS              | HANDLE            | Steel                                        |  |  |