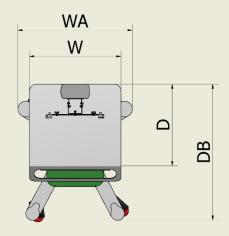

# ISTRUZIONI DI MONTAGGIO

| Shelves |    |  |
|---------|----|--|
| W       | D  |  |
| mm      | mm |  |
| 40      | 36 |  |

| Dimensions of the structure |    |    |  |  |
|-----------------------------|----|----|--|--|
| Н                           | WA | DB |  |  |
| mm                          | mm | mm |  |  |
| 130                         | 52 | 65 |  |  |

### TECHNICAL FEATURES

| Dimensional characteristics of the structure: |                  |                   |                                              |  |  |
|-----------------------------------------------|------------------|-------------------|----------------------------------------------|--|--|
| OVERALL DIMENSIONS (LXWXD)                    | 52X65X130H       | PAINTING          | Epoxy powder coated in thermal tunnel 200° C |  |  |
| MAX LOAD                                      | 30 kg            | WHEELS            | DIAMETER 80MM                                |  |  |
| WEIGHT                                        | 20kg             | SHELF MEASUREMENT | 450X430mm                                    |  |  |
| MATERIAL                                      | Steel – aluminum | COLUMNS           | Aluminum                                     |  |  |
| CAPS                                          | ABS              | HANDLE            | Steel                                        |  |  |