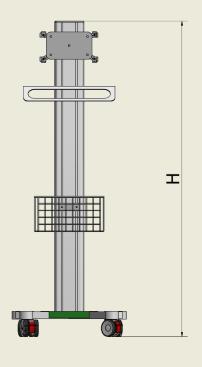

# ISTRUZIONI DI MONTAGGIO

| Shelves |    |  |
|---------|----|--|
| W       | D  |  |
| mm      | mm |  |
| 40      | 36 |  |

| Dimensions of the structure |    |    |  |  |
|-----------------------------|----|----|--|--|
| Н                           | WA | DB |  |  |
| mm                          | mm | mm |  |  |
| 130                         | 52 | 65 |  |  |

### TECHNICAL FEATURES

| Dimensional characteristics of the structure: |                  |                   |                                              |  |  |
|-----------------------------------------------|------------------|-------------------|----------------------------------------------|--|--|
| OVERALL DIMENSIONS (LXWXD)                    | 52X65X130H       | PAINTING          | Epoxy powder coated in thermal tunnel 200° C |  |  |
| MAX LOAD                                      | 30 kg            | WHEELS            | DIAMETER 80MM                                |  |  |
| WEIGHT                                        | 20kg             | SHELF MEASUREMENT | 450X430mm                                    |  |  |
| MATERIAL                                      | Steel – aluminum | COLUMNS           | Aluminum                                     |  |  |
| CAPS                                          | ABS              | HANDLE            | Steel                                        |  |  |