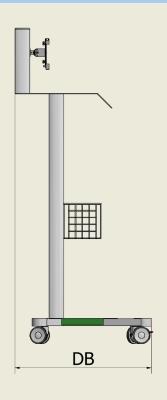

# ISTRUZIONI DI MONTAGGIO

| Shelves |    |  |
|---------|----|--|
| W       | D  |  |
| mm      | mm |  |
| 40      | 36 |  |

| Dimensions of the structure |    |    |  |  |
|-----------------------------|----|----|--|--|
| Н                           | WA | DB |  |  |
| mm                          | mm | mm |  |  |
| 130                         | 52 | 65 |  |  |

### TECHNICAL FEATURES

| Dimensional characteristics of the structure: |                  |                   |                                              |  |  |
|-----------------------------------------------|------------------|-------------------|----------------------------------------------|--|--|
| OVERALL DIMENSIONS (LXWXD)                    | 52X65X130H       | PAINTING          | Epoxy powder coated in thermal tunnel 200° C |  |  |
| MAX LOAD                                      | 30 kg            | WHEELS            | DIAMETER 80MM                                |  |  |
| WEIGHT                                        | 20kg             | SHELF MEASUREMENT | 450X430mm                                    |  |  |
| MATERIAL                                      | Steel – aluminum | COLUMNS           | Aluminum                                     |  |  |
| CAPS                                          | ABS              | HANDLE            | Steel                                        |  |  |